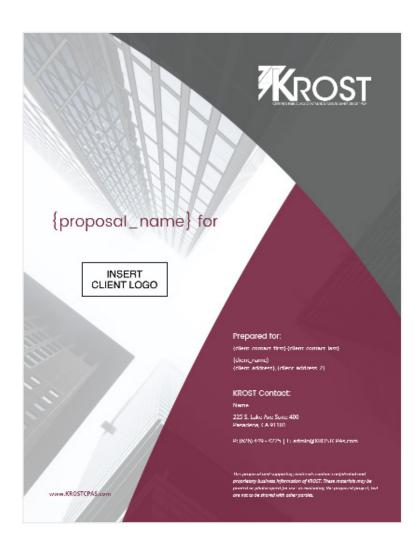

# <sup>09</sup>Print

### Stationery - KROST Proposals proposify

KROST Proposal cover sheet below. Logo size - 2" width, upper right corner Website - bottom left corner