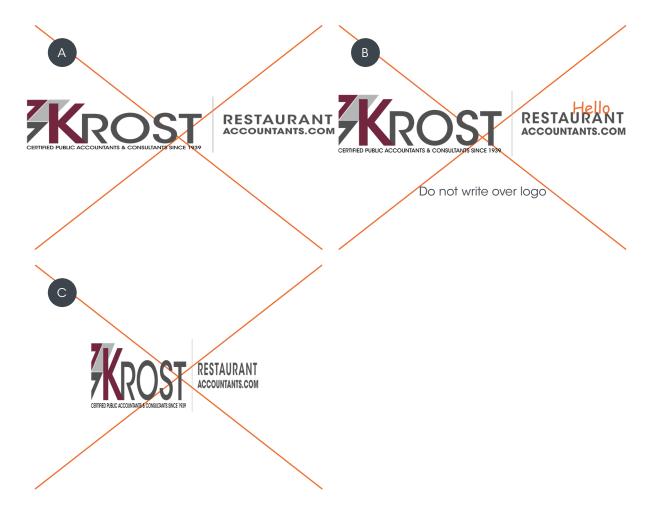

# <sup>04</sup>Errors

### Ensure not to do the following

A. Stretch | Example of stretched logo B. Write over | Do not write over the logo with text. C. Distort | Example of distorted logo.