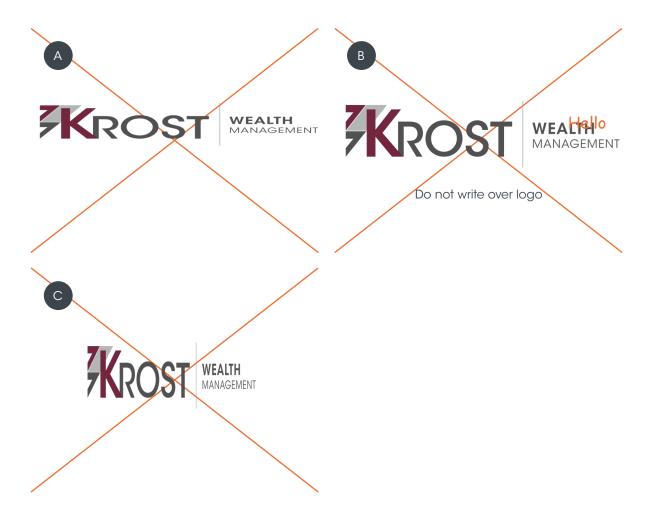

# <sup>04</sup>Errors

### Ensure not to do the following

A. Stretch | Example of stretched logo B. Write over | Do not write over the logo with text. C. Distort | Example of distorted logo.