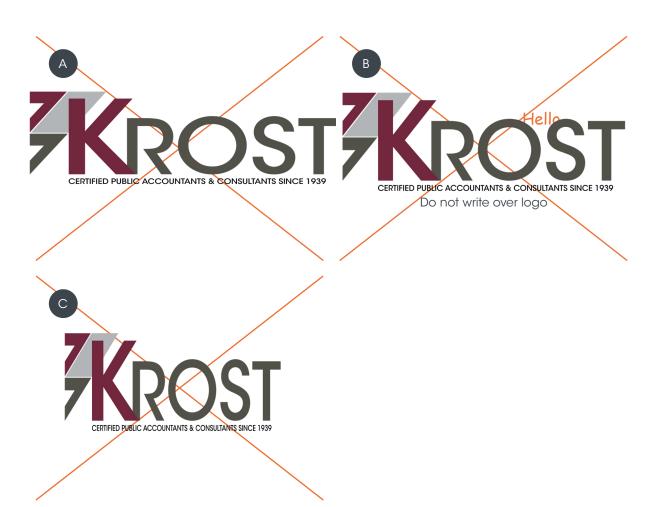

# <sup>04</sup>Errors

### Ensure not to do the following

A. Stretch | Example of stretched logo B. Write over | Do not write over the logo with text. C. Distort | Example of distorted logo.