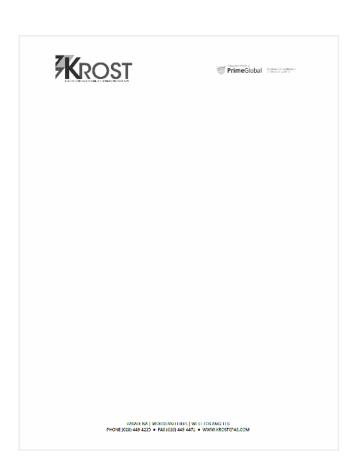

### Stationery - Letterhead - Black and White

Black and white version of KROST letterhead.

KROST Logo: 2" wide, left aligned to margin (in line with text).

Margin of document: 1" all around

Body text: Calibri, font size 11