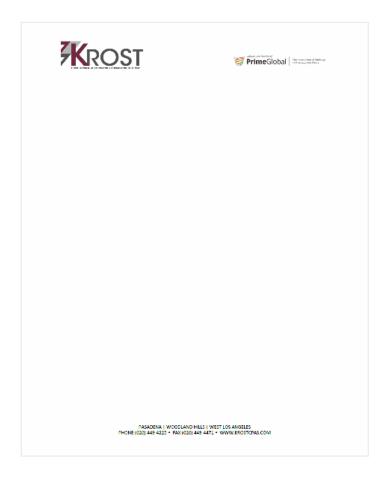

# <sup>08</sup>Print

### Stationery - Letterhead full-color

The KROST letterhead example is below:

KROST Logo: 2" wide, left aligned to margin (in line with text).

Margin of document: 1" all around

Body text: Calibri, font size 11

#### PrimeGlobal Logo:

Logo must include PG tagline 2.5" wide, right aligned to right-side margin

#### **Header Standard & Font:**

Calibri (Body), size 9, 0.5" header from top

#### Footer Standard & Font:

Calibri (Body), size 9, 0.3" footer from bottom